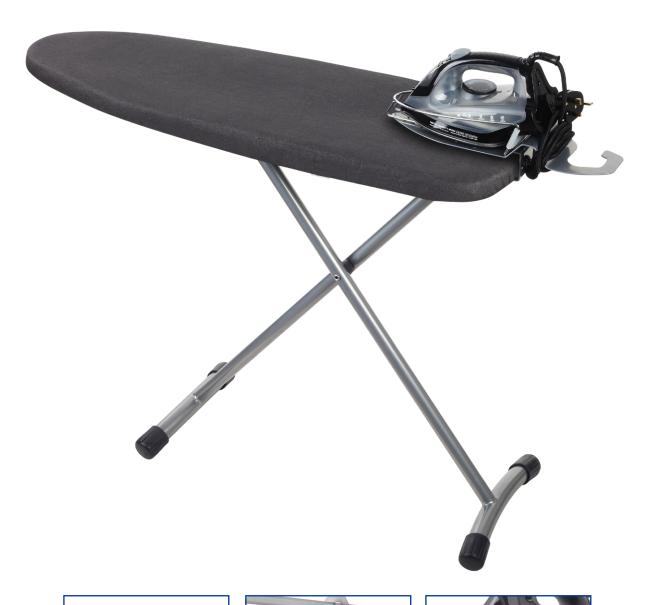

### Ironing Centre System

Tough Board Series

Our **TOUGH BOARD**<sup>TM</sup> series of engineered ironing centres offer rugged and strong boards, combined with advanced steam and dry irons - all to be stowed neatly on the wardrobe rail.

Each ironing centre is complete with a swivel holster unit, anti-theft cable lock and a choice of iron types.

FIXED METAL IRON REST

METALLIC HEAT REFLECTIVE Iron Board Cover

SMOOTH BINDING EDGES To Withstand Fraying

2MM FOAM & 5MM FELT Combination Padding

STEAM FLOW METAL MESH Top