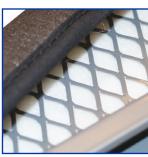

METALLIC HEAT REFLECTIVE Iron Board Cover

SMOOTH BINDING EDGES To Withstand Fraying

2MM FOAM & 5MM FELT Combination Padding

STEAM FLOW METAL MESH Top