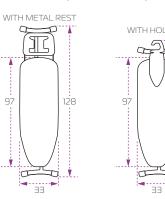

### **EMBERTON**



New Generation

# Ironing Centre System Tough Board Series



#### New Generation

### Ironing Centre System

Tough Board Series

Our **TOUGH BOARD**<sup>TM</sup> series of engineered ironing centres offer rugged and strong boards, combined with advanced steam and dry irons - all to be stowed neatly on the wardrobe rail.

Each ironing centre is complete with a swivel holster unit, anti-theft cable lock and a choice of iron types.







FIXED METAL IRON REST

# IRONING BOARD FULL SIZE

(Dimensions in CM)



## IRONING BOARD COMPACT SIZE

(Dimensions in CM)





### **EMBERTON**



#### **IRON OPTIONS**







**HERTFORD** Steam Iron 1600W



**CROFT** Steam Iron 2000W

| PRODUCT RANGE                                         | ART NUMBER |                                        |
|-------------------------------------------------------|------------|----------------------------------------|
| IRONING CENTRE FULL SIZE WITH 1200W DRY IRON          | BROMHAM    | UK PLUG : EH50441<br>EU PLUG : EH50442 |
| IRONING CENTRE FULL SIZE WITH 1600W STEAM IRON        | KINGSMEAD  | UK PLUG : EH50429<br>EU PLUG : EH50428 |
| IRONING CENTRE COMPACT SIZE WITH 1200W DRY IRON       | ELSTOW     | UK PLUG : EH50443<br>EU PLUG : EH50444 |
| IRONING CENTRE COMPACT SIZE WITH 1600W STEAM IRON     | STAGSDEN   | UK PLUG : EH50430<br>EU PLUG : EH50431 |
| IRONING BOAR