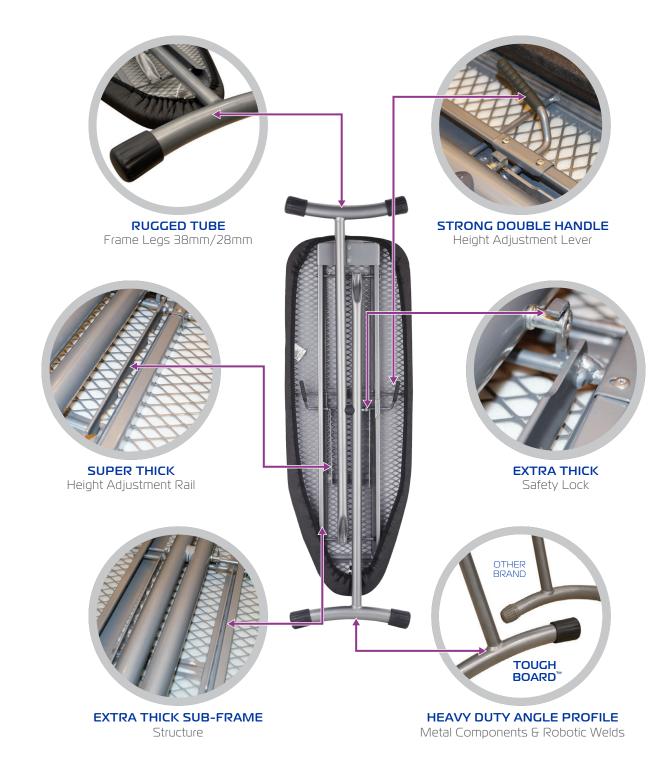

### Ironing Centre System

Tough Board Series

Our **TOUGH BOARD**<sup>TM</sup> series of engineered ironing centres offer rugged and strong boards, combined with advanced steam and dry irons - all to be stowed neatly on the wardrobe rail.

Each ironing centre is complete with a swivel holster unit, anti-theft cable lock and a choice of iron types.

FIXED METAL IRON REST