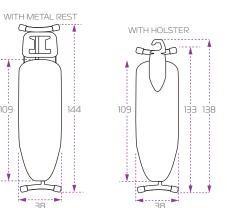

# IRONING BOARD FULL SIZE

(Dimensions in CM)

## IRONING BOARD COMPACT SIZE

(Dimensions in CM)