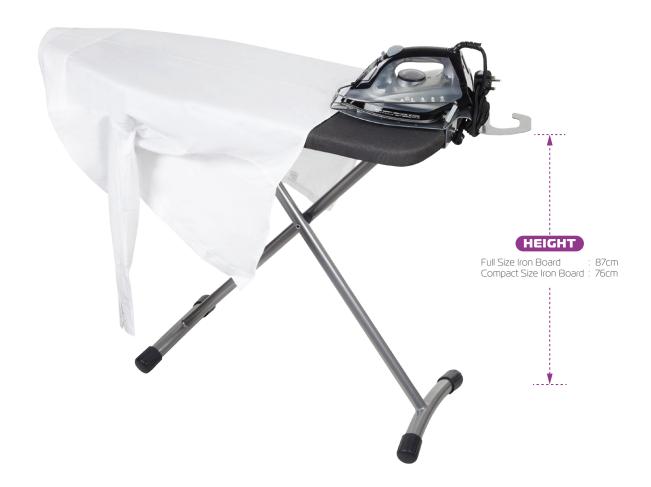

### Ironing Centre System

Tough Board Series

Our **TOUGH BOARD**<sup>TM</sup> series of engineered ironing centres offer rugged and strong boards, combined with advanced steam and dry irons - all to be stowed neatly on the wardrobe rail.

Each ironing centre is complete with a swivel holster unit, anti-theft cable lock and a choice of iron types.

FIXED METAL IRON REST