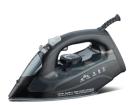

#### **IRON OPTIONS**

**HERTFORD** Steam Iron 1600W

**CROFT** Steam Iron 2000W

| PRODUCT RANGE                                         | ART NUMBER |                                        |
|-------------------------------------------------------|------------|----------------------------------------|
| IRONING CENTRE FULL SIZE WITH 1200W DRY IRON          | BROMHAM    | UK PLUG : EH50441<br>EU PLUG : EH50442 |
| IRONING CENTRE FULL SIZE WITH 1600W STEAM IRON        | KINGSMEAD  | UK PLUG : EH50429<br>EU PLUG : EH50428 |
| IRONING CENTRE COMPACT SIZE WITH 1200W DRY IRON       | ELSTOW     | UK PLUG : EH50443<br>EU PLUG : EH50444 |
| IRONING CENTRE COMPACT SIZE WITH 1600W STEAM IRON     | STAGSDEN   | UK PLUG : EH50430<br>EU PLUG : EH50431 |
| IRONING BOARD COMPACT SIZE WITH FIXED METAL IRON REST | ROTHWELL   | EH50383                                |
| 1600W STEAM IRON                                      | HERTFORD   | UK PLUG : EH50502<br>EU PLUG : EH50501 |
| 1200W DRY IRON                                        | YARDLEY    | UK PLUG : EH50549<br>EU PLUG : EH50548 |